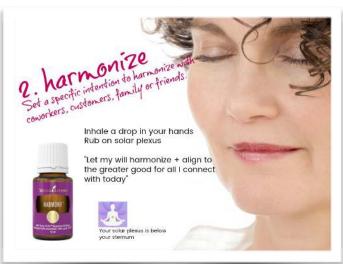

If you want to amplify the effects, look into your own eyes in your mirror as you do this.