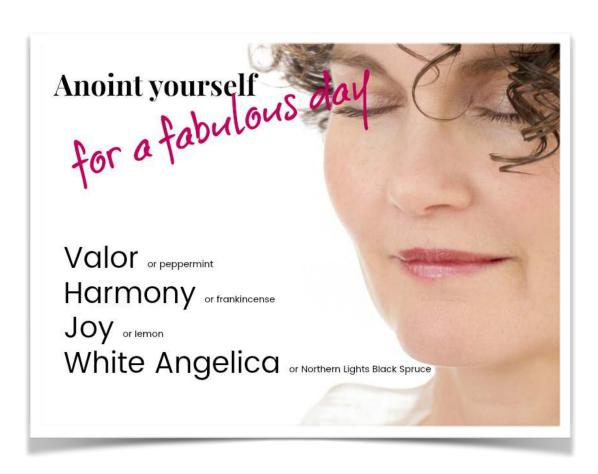

The Great Day Protocol presented here was created by the founder of Young Living Essential Oils

Have these essential oils prepared to anoint yourself for the day. To order these specific oils, contact me or **ORDER HERE** 

## (1)Valor (2)Harmony (3)Joy (4)White Angelica

or substitute from the starter kit oils (1)peppermint (2)frankincense (3) lemon (4) northern lights black spruce

www.susanseale.com