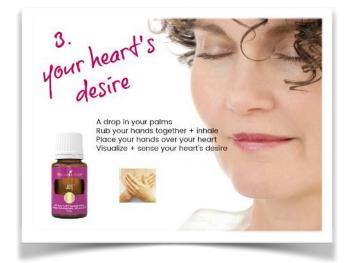

If you want to amplify the effects, look into your own eyes in your mirror as you do this.