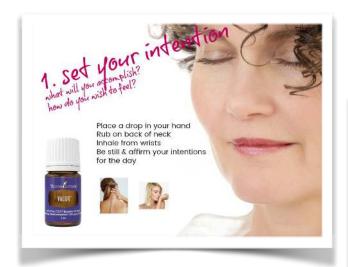

If you want to amplify the effects, look into your own eyes in your mirror as you do this.