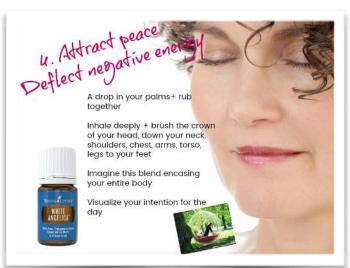

If you want to amplify the effects, look into your own eyes in your mirror as you do this.

## (1)Valor (2)Harmony (3)Joy (4)White Angelica

or substitute from the starter kit oils (1)peppermint (2)frankincense (3) lemon (4) northern lights black spruce

www.susanseale.com